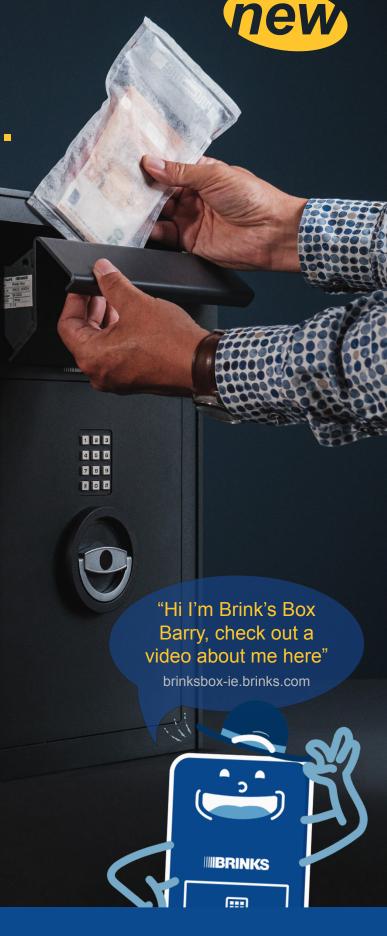

Introducing Brink's Box.

The Smart Safe that allows you to make bank lodgements right from your back office.

Our units can lodge your cash in minutes, eliminating bank visits. With the money appearing in your bank account the next day, this is the fastest way to manage your cash flow.

### **Key Features**

- Cash lodged to your account next day
- Eliminate bank trips
- Quick and easy cash drops throughout the day
- Cash fully insured by Brink's
- Online portal to view and reconcile lodgements
- · Lodge safely from your back office.